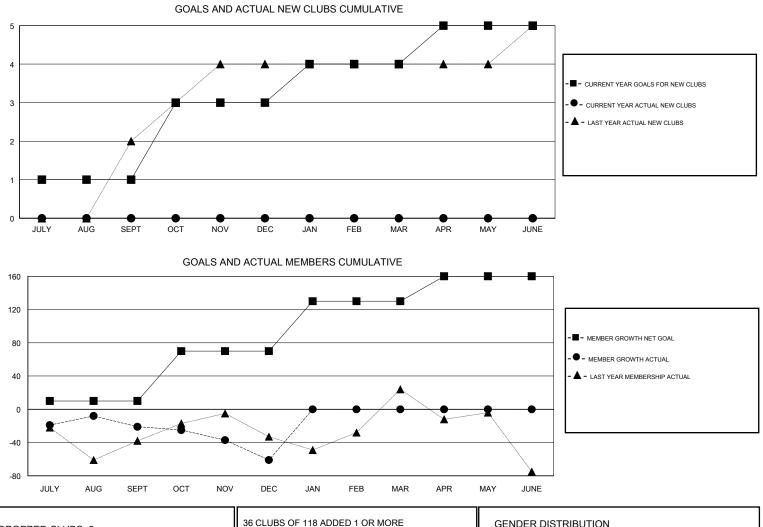

### GMT CA

|               | Club          | s         |               | Members               |                           |                         |                                                    |  |
|---------------|---------------|-----------|---------------|-----------------------|---------------------------|-------------------------|----------------------------------------------------|--|
|               | RESULTS FOR   | 2017-2018 |               | RESULTS FOR 2017-2018 |                           |                         |                                                    |  |
| QUARTER       | NEW CLUB GOAL | NEW CLUBS | DROPPED CLUBS | QUARTER               | MEMBER GROWTH NET<br>GOAL | MEMBER GROWTH<br>ACTUAL | DROPPED<br>MEMBERS ACTUAL<br>(including transfers) |  |
| JULY/AUG/SEPT | 1             | 0         | 2             | JULY/AUG/SEPT         | 10                        | 78                      | 82                                                 |  |
| OCT/NOV/DEC   | 2             | 0         | 0             | OCT/NOV/DEC           | 60                        | 34                      | 72                                                 |  |
| JAN/FEB/MAR   | 1             | 0         | 0             | JAN/FEB/MAR           | 60                        | 0                       | 0                                                  |  |
| APR/MAY/JUNE  | 1             | 0         | 0             | APR/MAY/JUNE          | 30                        | 0                       | 0                                                  |  |